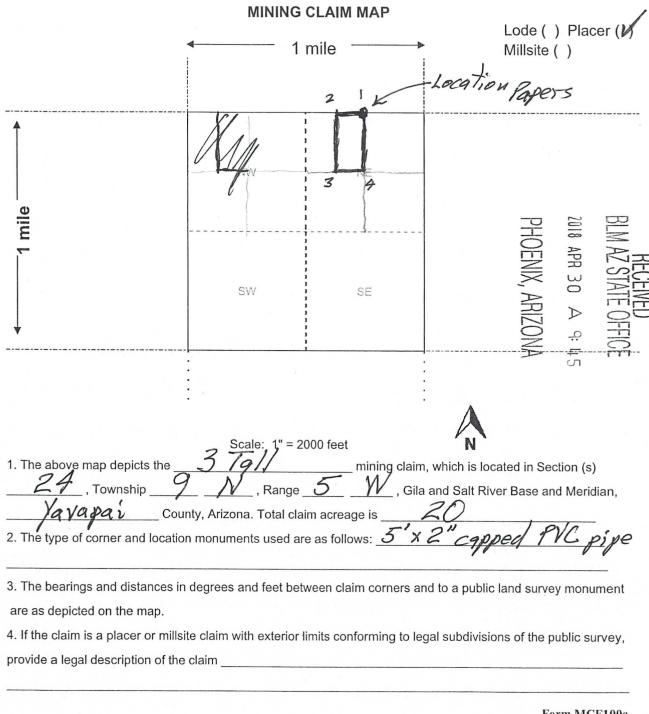

| LOCATION NOTICE FOR PLACER MINING CLAIM                                                                                          |                                 | ~ ~                           |                                       |
|----------------------------------------------------------------------------------------------------------------------------------|---------------------------------|-------------------------------|---------------------------------------|
| ☐ Amendment BLM Serial #                                                                                                         |                                 | 2018<br>PHC                   | Ĕ                                     |
| NOTICE IS HEREBY GIVEN that the AZ Gold 4                                                                                        | BLM                             |                               | NA<br>COR                             |
| placer mining claim has been located by                                                                                          | Date                            | 30<br>  X,/                   |                                       |
| Mike Robinson whose current mailing                                                                                              | Stamp                           | APR 30 A 9: 1<br>ENIX, ARIZON |                                       |
| address is 6701 Eastridge Rd. Apters                                                                                             | _                               | 4 to 0.                       | 3                                     |
| Odes so TX 79762                                                                                                                 |                                 | <u> </u>                      | <u> </u>                              |
| The general course of this claim is $EW$ and                                                                                     | it is situated in               | Luna !                        |                                       |
| ·                                                                                                                                | 110                             |                               | •                                     |
| County, Arizona. This claim is feet in length and                                                                                | feet in w                       |                               | Þ                                     |
| Total Claim Acreage. This claim runs from the location mon                                                                       |                                 |                               | ce is                                 |
| posted at the <u>NE</u> corner of the claim approximately <u>660</u> feet                                                        | in a                            | direction to the              | ή )                                   |
| end line and feet in a direction to the                                                                                          | he e                            | nd line. This cl              | aim is                                |
| marked by four monuments, one at each corner of the claim.                                                                       |                                 |                               |                                       |
| The location monument on which this notice is posted is situated within $9$ $W$ , Range $4$ $W$ , Gila Salt River Base and Meric |                                 | •                             | asses                                 |
| portions of the following legal subdivision(s) if located by legal subdivisi                                                     | on or the following             | quarter section               | n(s),                                 |
|                                                                                                                                  | along the                       |                               | section Nam                           |
| line in the approx center column of claims                                                                                       | <i>V</i><br>ila Salt River Base | and Meridian,                 | Arizona. (Section                     |
| The locality of this claim with reference to some natural object or perma                                                        |                                 |                               |                                       |
| (if any) concerning its locality are as follows:                                                                                 | section,                        | line (Se                      | retion 7)                             |
| The SW corner of this claim also,                                                                                                | has a bra                       | SS Surv                       | rey "/2" ]                            |
|                                                                                                                                  | formation is shown              |                               | d man                                 |
| DATED AND POSTED on the ground this 28th day of Apr                                                                              | 1/ 2018                         | on the attached               | а тар.                                |
| LOCATOR(s) AGENT.                                                                                                                | 1 = 0 = 0                       |                               |                                       |
| Print Name(s) Mike Kobinson                                                                                                      |                                 |                               |                                       |
| Signature(s) Medal Bhim                                                                                                          |                                 | -                             | · · · · · · · · · · · · · · · · · · · |
| 11 1 1 1 1 1 1 1 1 1 1 1 1 1 1 1 1 1 1 1                                                                                         |                                 |                               | MCF102<br>July 2014                   |