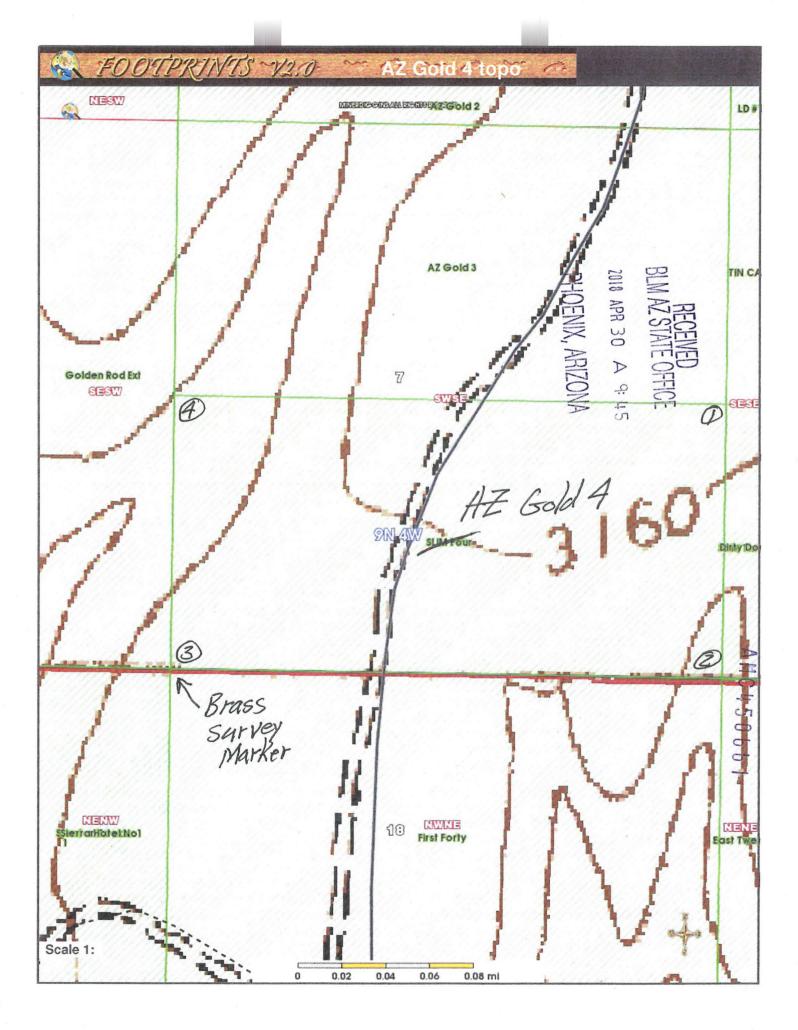

| LOCATION NOTICE FOR PLACER MINING CLAIM                                                                                          |                                 | ~ ~                           |                                       |
|----------------------------------------------------------------------------------------------------------------------------------|---------------------------------|-------------------------------|---------------------------------------|
| ☐ Amendment BLM Serial #                                                                                                         |                                 | 2018<br>PHC                   | Ĕ                                     |
| NOTICE IS HEREBY GIVEN that the AZ Gold 4                                                                                        | BLM                             |                               | NA<br>COR                             |
| placer mining claim has been located by                                                                                          | Date                            | 30<br>  X,/                   |                                       |
| Mike Robinson whose current mailing                                                                                              | Stamp                           | APR 30 A 9: 1<br>ENIX, ARIZON |                                       |
| address is 6701 Eastridge Rd. Apters                                                                                             | _                               | 4 to 0.                       | 3                                     |
| Odes so TX 79762                                                                                                                 |                                 | <u> </u>                      | <u> </u>                              |
| The general course of this claim is $EW$ and                                                                                     | it is situated in               | Luna !                        |                                       |
| ·                                                                                                                                | 110                             |                               | •                                     |
| County, Arizona. This claim is feet in length and                                                                                | feet in w                       |                               | Þ                                     |
| Total Claim Acreage. This claim runs from the location mon                                                                       |                                 |                               | ce is                                 |
| posted at the <u>NE</u> corner of the claim approximately <u>660</u> feet                                                        | in a                            | direction to the              | ή )                                   |
| end line and feet in a direction to the                                                                                          | he e                            | nd line. This cl              | aim is                                |
| marked by four monuments, one at each corner of the claim.                                                                       |                                 |                               |                                       |
| The location monument on which this notice is posted is situated within $9$ $W$ , Range $4$ $W$ , Gila Salt River Base and Meric |                                 | •                             | asses                                 |
| portions of the following legal subdivision(s) if located by legal subdivisi                                                     | on or the following             | quarter section               | n(s),                                 |
|                                                                                                                                  | along the                       |                               | section Nam                           |
| line in the approx center column of claims                                                                                       | <i>V</i><br>ila Salt River Base | and Meridian,                 | Arizona. (Section                     |
| The locality of this claim with reference to some natural object or perma                                                        |                                 |                               |                                       |
| (if any) concerning its locality are as follows:                                                                                 | section,                        | line (Se                      | retion 7)                             |
| The SW corner of this claim also,                                                                                                | has a bra                       | SS Surv                       | rey "/2" ]                            |
|                                                                                                                                  | formation is shown              |                               | d man                                 |
| DATED AND POSTED on the ground this 28th day of Apr                                                                              | 1/ 2018                         | on the attached               | а тар.                                |
| LOCATOR(s) AGENT.                                                                                                                | 1 = 0 = 0                       |                               |                                       |
| Print Name(s) Mike Kobinson                                                                                                      |                                 |                               |                                       |
| Signature(s) Medal Bhim                                                                                                          |                                 | -                             | · · · · · · · · · · · · · · · · · · · |
| 11 1 1 1 1 1 1 1 1 1 1 1 1 1 1 1 1 1 1 1                                                                                         |                                 |                               | MCF102<br>July 2014                   |