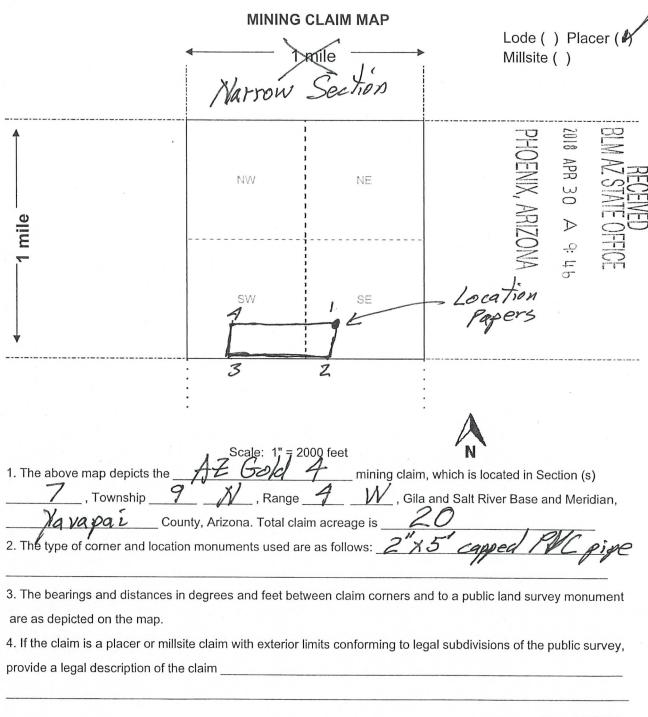

| LOCATION NOTICE FOR PLACER MINING CLAIM                                                                                          |                                 | ~ ~                           |                                       |
|----------------------------------------------------------------------------------------------------------------------------------|---------------------------------|-------------------------------|---------------------------------------|
| ☐ Amendment BLM Serial #                                                                                                         |                                 | 2018<br>PHC                   | Ĕ                                     |
| NOTICE IS HEREBY GIVEN that the AZ Gold 4                                                                                        | BLM                             |                               | NA<br>COR                             |
| placer mining claim has been located by                                                                                          | Date                            | 30<br>  X,/                   |                                       |
| Mike Robinson whose current mailing                                                                                              | Stamp                           | APR 30 A 9: 1<br>ENIX, ARIZON |                                       |
| address is 6701 Eastridge Rd. Apters                                                                                             | _                               | 4 to 0.                       | 3                                     |
| Odes so TX 79762                                                                                                                 |                                 | <u> </u>                      | <u> </u>                              |
| The general course of this claim is $EW$ and                                                                                     | it is situated in               | Luna !                        |                                       |
| ·                                                                                                                                | 110                             |                               | •                                     |
| County, Arizona. This claim is feet in length and                                                                                | feet in w                       |                               | Þ                                     |
| Total Claim Acreage. This claim runs from the location mon                                                                       |                                 |                               | ce is                                 |
| posted at the <u>NE</u> corner of the claim approximately <u>660</u> feet                                                        | in a                            | direction to the              | ή )                                   |
| end line and feet in a direction to the                                                                                          | he e                            | nd line. This cl              | aim is                                |
| marked by four monuments, one at each corner of the claim.                                                                       |                                 |                               |                                       |
| The location monument on which this notice is posted is situated within $9$ $W$ , Range $4$ $W$ , Gila Salt River Base and Meric |                                 | •                             | asses                                 |
| portions of the following legal subdivision(s) if located by legal subdivisi                                                     | on or the following             | quarter section               | n(s),                                 |
|                                                                                                                                  | along the                       |                               | section Nam                           |
| line in the approx center column of claims                                                                                       | <i>V</i><br>ila Salt River Base | and Meridian,                 | Arizona. (Section                     |
| The locality of this claim with reference to some natural object or perma                                                        |                                 |                               |                                       |
| (if any) concerning its locality are as follows:                                                                                 | section,                        | line (Se                      | retion 7)                             |
| The SW corner of this claim also,                                                                                                | has a bra                       | SS Surv                       | rey "/2" ]                            |
|                                                                                                                                  | formation is shown              |                               | d man                                 |
| DATED AND POSTED on the ground this 28th day of Apr                                                                              | 1/ 2018                         | on the attached               | а тар.                                |
| LOCATOR(s) AGENT.                                                                                                                | 1 = 0 = 0                       |                               |                                       |
| Print Name(s) Mike Kobinson                                                                                                      |                                 |                               |                                       |
| Signature(s) Medal Bhim                                                                                                          |                                 | -                             | · · · · · · · · · · · · · · · · · · · |
| 11 1 1 1 1 1 1 1 1 1 1 1 1 1 1 1 1 1 1 1                                                                                         |                                 |                               | MCF102<br>July 2014                   |